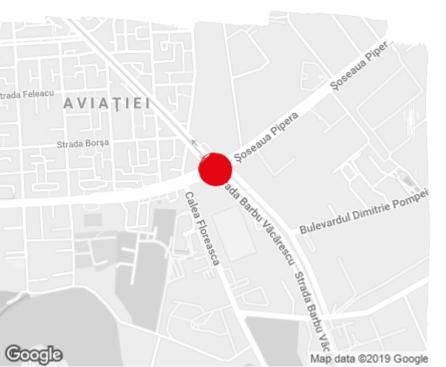

# **Globalworth Tower**

Bucharest, Sector 2, 201 Barbu Vacarescu Blvd.



| Building status      | Existing     |
|----------------------|--------------|
| Year of construction | 2016         |
| Parking ratio        | 1 / 100 sq m |
| Total building area  | 51 000 sq m  |

#### Commercial terms

| Office space*      | after login * |
|--------------------|---------------|
| Parking            | after login * |
| Service charge*    | after login * |
| Minimum lease term | after login * |
| Availability       | after login * |

\* Asking terms for m²/month

#### Location



#### Available space

Building completely leased



# office**finder.ro**

## Typical floor plan



### Public transport

Metro: M2

Bus: 112, 135, N119,

Tram: 5