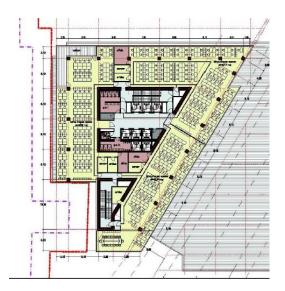

# **Globalworth Tower**

Bucharest, Sector 2, 201 Barbu Vacarescu Blvd.



| Building status      | Existing     |
|----------------------|--------------|
| Year of construction | 2016         |
| Parking ratio        | 1 / 100 sq m |
| Total building area  | 51 000 sq m  |

#### Commercial terms

| Office space*      | after login * |
|--------------------|---------------|
| Parking            | after login * |
| Service charge*    | after login * |
| Minimum lease term | after login * |
| Availability       | after login * |

\* Asking terms for m²/month

#### Location



#### Available space

Building completely leased



# office**finder.ro**

## Typical floor plan



### Public transport

Metro: M2

Bus: 112, 135, N119,

Tram: 5